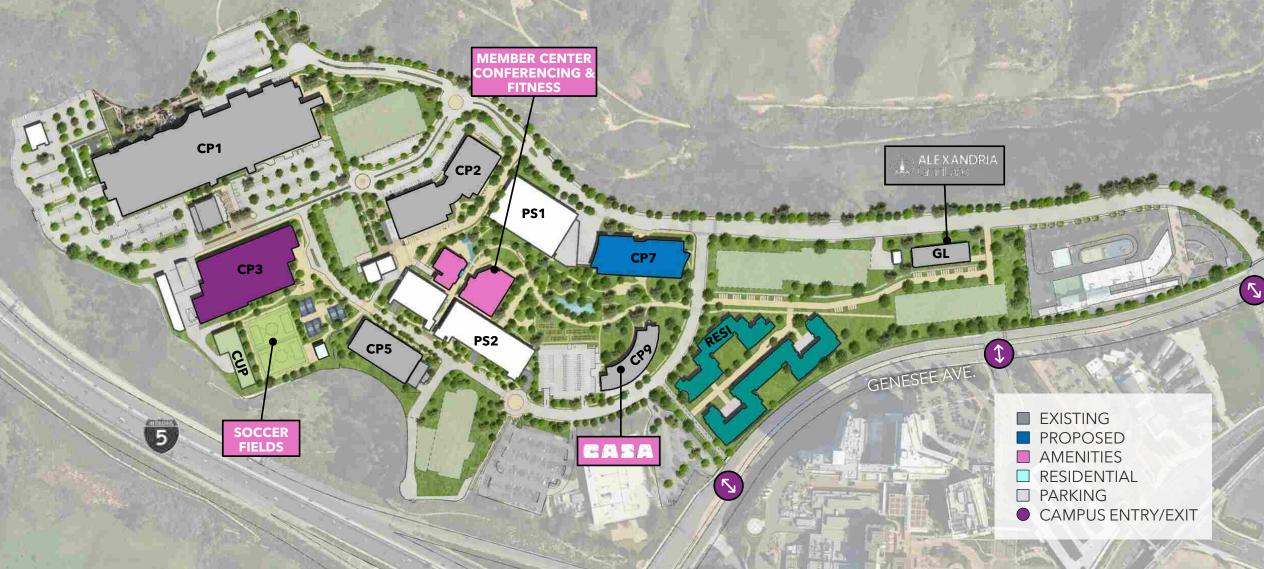

ourts convert to 800-person multi-purpose room
- Table-service restaurant
- Bodega with grab-n-go
- Meaningful retail



parksie

LIFESTYLE AND AMENITY OFFERINGS

## Member Center: Bodega

TATE EQUITIES, INC.

ved © 2025

Flamens

### CAMPUS POINT BY ALEXANDRIA | MEMBER CENTER

Dourish

LITTL

### Paseo Retail

- Mobility hub and shuttle
- Security conciergeUPS/postal annex
- Personal care

A DAY AND

• Fast casual dining

solanum

## Outdoor Dining

ALEXANDRIA REAL ESTATE EQUITIES, INC. | Proprietary | All Rights Reserved © 2025

### **Exceptional Outdoor Experience**



### **Soccer Fields and Pickleball Courts**

### **15.3 acres** Of ACTIVATED OUTDOOR SPACE



### **Micromobility and Security**



**ARE SHUTTLE** 

**ARE BIKE SHARE** 

# CAMPUS POINT BY ALEXANDRIA Full Build-out Plan







#### UNIVERSITY CITY

# THANK YOU