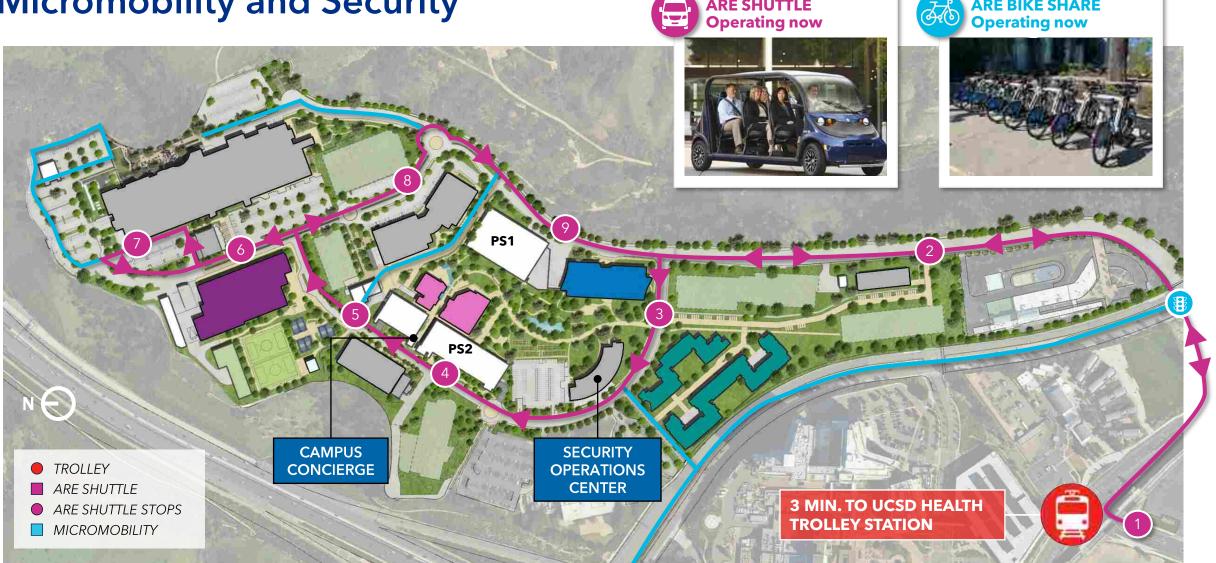

e & event center
- Private board room
- Fitness & wellness center
- Full-sized basketball courts convert to 800-person multi-purpose room
- Table-service restaurant
- Bodega with grab-n-go
- Meaningful retail



parksie

LIFESTYLE AND AMENITY OFFERINGS

## Member Center: Bodega

TATE EQUITIES, INC.

ved © 2025

Flamens

### CAMPUS POINT BY ALEXANDRIA | MEMBER CENTER

Dourish

LITTL

### Paseo Retail

- Mobility hub and shuttle
- Security conciergeUPS/postal annex
- Personal care

A DAY AND

• Fast casual dining

solanum

## Outdoor Dining

ALEXANDRIA REAL ESTATE EQUITIES, INC. | Proprietary | All Rights Reserved © 2025

### **Exceptional Outdoor Experience**



### **Soccer Fields and Pickleball Courts**

### **15.3 acres** Of ACTIVATED OUTDOOR SPACE



### **Micromobility and Security**



**ARE SHUTTLE** 

**ARE BIKE SHARE** 

# CAMPUS POINT BY ALEXANDRIA Full Build-out Plan







#### UNIVERSITY CITY

# THANK YOU