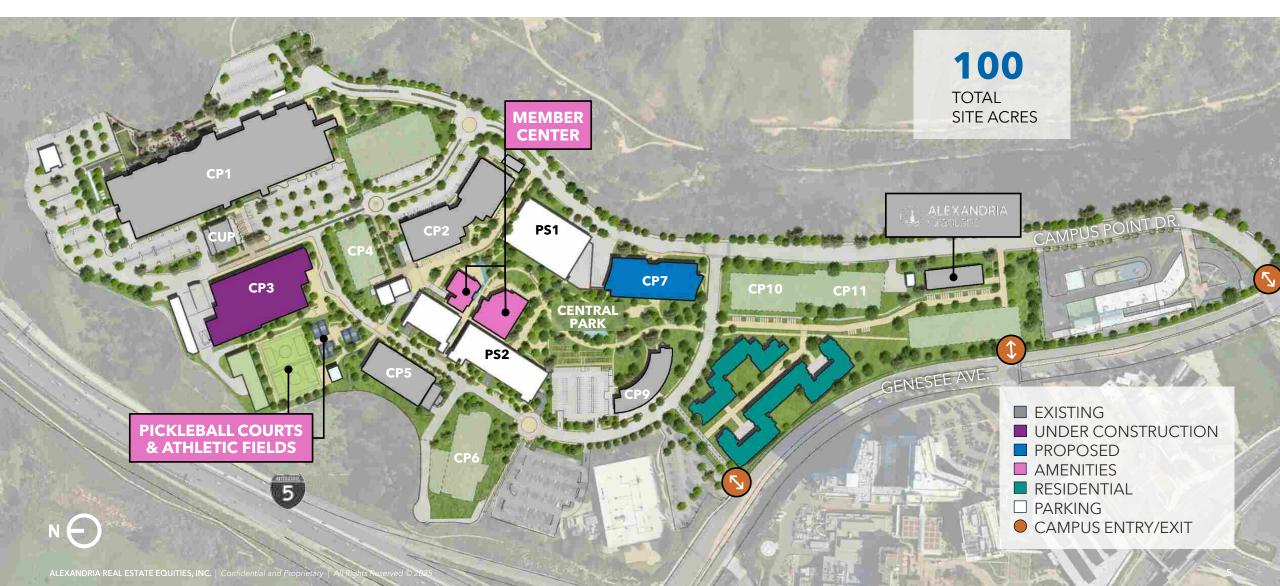

#### UNIVERSITY CITY

# Campus Point by Alexandria



### Before

ALEXANDRIA REAL ESTATE EQUITIES, INC. | Proprietary | All Rights Reserved © 2025

### **Master Plan**



### **Original Buildings**







ALEXANDRIA REAL ESTATE EQUITIES, INC. | Proprietary | All Rights Reserved © 2025

### Today's Buildings







### **Today's Amenities**









CP3



TO DOLLAR HEAD

2025 ANTICIPATED DELIVERY



ALEXANDRIA REAL ESTATE EQUITIES, INC. | Proprietary | All Rights Reserved © 2025

LIFESTYLE AND AMENITY OFFERINGS

## Member Center

### 2027 ANTICIPATED DELIVERY

- Conference & event center
- Private board room
- Fitness & wellness center
- Full-sized basketball courts convert to 800-person multi-purpose room
- Table-service restaurant
- Bodega with grab-n-go
- Meaningful retail



parksie

LIFESTYLE AND AMENITY OFFERINGS

## Member Center: Bodega

TATE EQUITIES, INC.

ved © 2025

Flamens

### CAMPUS POINT BY ALEXANDRIA | MEMBER CENTER

Dourish

LITTL

### P