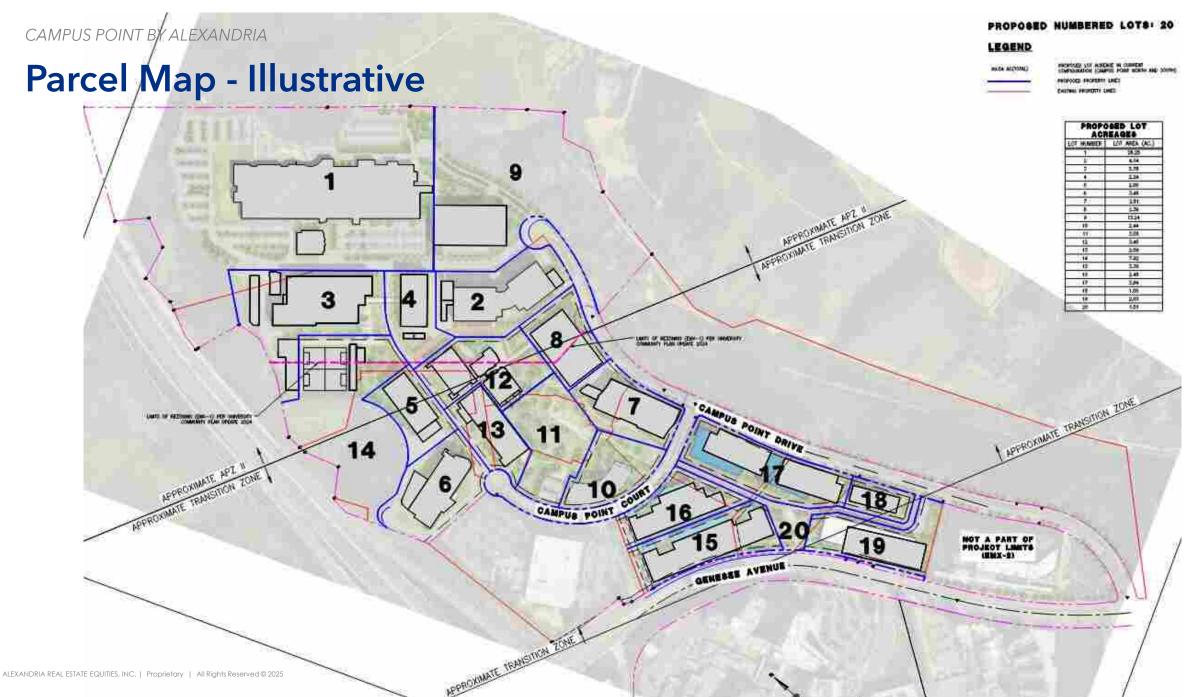

rts convert to 800-person multi-purpose room
- Table-service restaurant
- Bodega with grab-n-go
- Meaningful retail



parksie

LIFESTYLE AND AMENITY OFFERINGS

## Member Center: Bodega

TATE EQUITIES, INC.

ved © 2025

Flamens

### CAMPUS POINT BY ALEXANDRIA | MEMBER CENTER

Dourish

LITTL

### Paseo Retail

- Mobility hub and shuttle
- Security conciergeUPS/postal annex
- Personal care

A DAY AND

• Fast casual dining

solanum

## Outdoor Dining

ALEXANDRIA REAL ESTATE EQUITIES, INC. | Proprietary | All Rights Reserved © 2025

### **Exceptional Outdoor Experience**



### **Soccer Fields and Pickleball Courts**

### **15.3 acres** Of ACTIVATED OUTDOOR SPACE



### **Micromobility and Security**



**ARE SHUTTLE** 

**ARE BIKE SHARE** 

# CAMPUS POINT BY ALEXANDRIA Full Build-out Plan







#### UNIVERSITY CITY

# THANK YOU