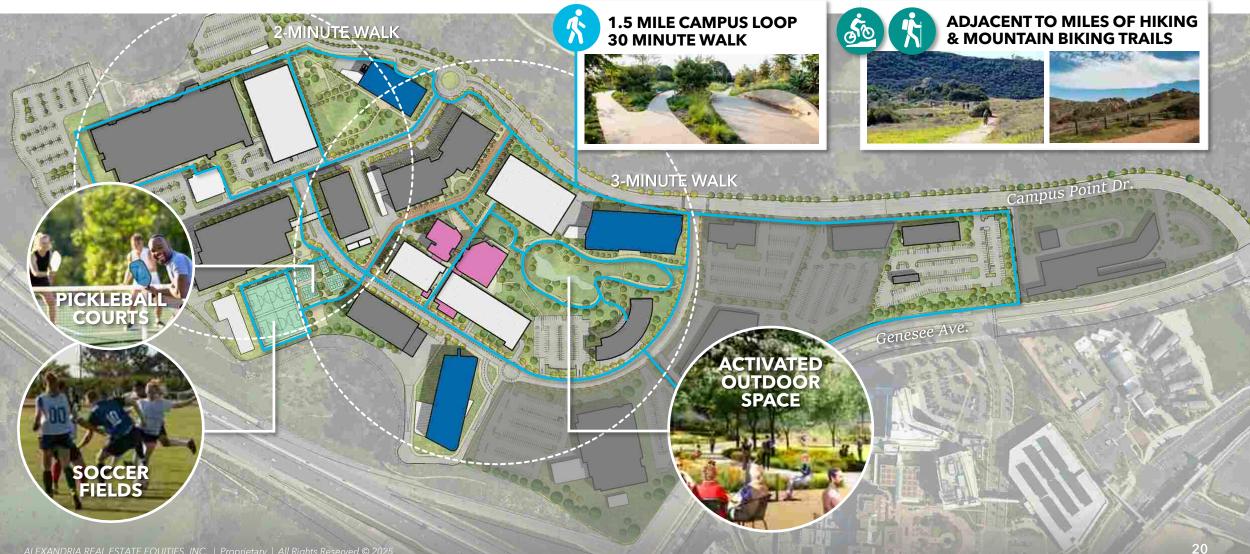

### **Exceptional Outdoor Experience**

### **Soccer Fields and Pickleball Courts**

### **15.3 acres** Of ACTIVATED OUTDOOR SPACE