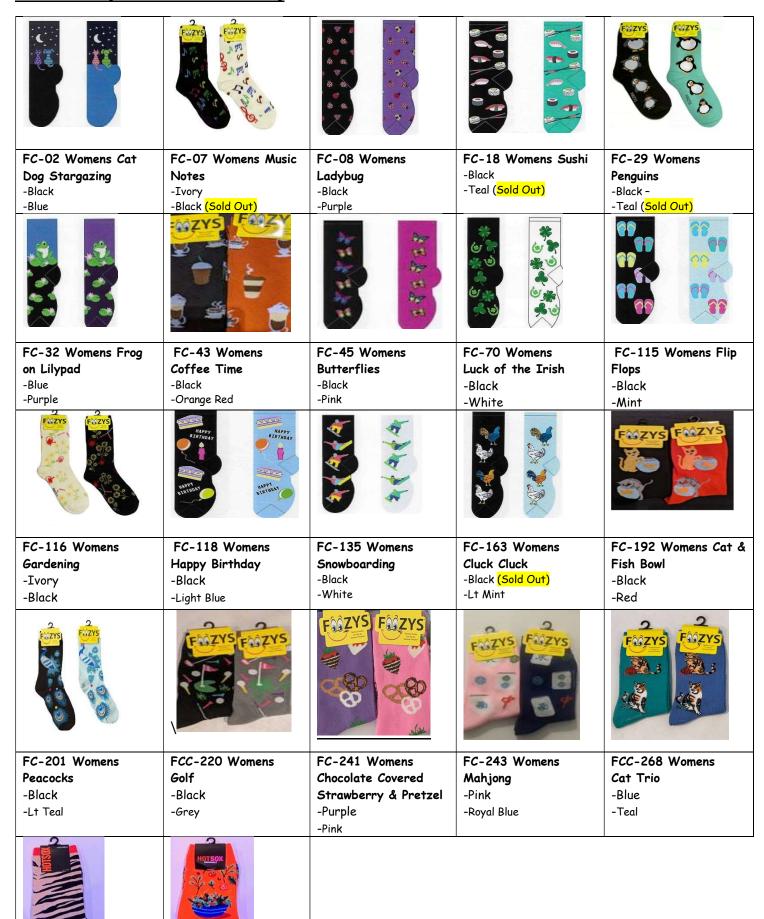

#### WOMENS (fits shoe size 4-10)

HF-75 Womens Flying

Salad

HF-70 Womens Animal Print