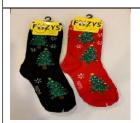

llman@yahoo.com</a>. Include quantity, style #, description and color. (example: 1 - WC-04 Womens Christmas Lights, red). You will be contacted to arrange payment and delivery. If mailed, postage will be added according to current postal fees.

#### HOLIDAY - WOMENS



FC-235 Womens Happy Hanukkah Black or Light Blue



HS-64 Womens Happy Challah Days Black



WC-04 Womens Christmas Lights Red or Black



WC-05 Womens Christmas Snowman Red



WC-07 Womens Christmas Snowglobe Black or Red



WC-09 Womens Christmas Tree Red

#### HOLIDAY - MENS



MC-01 Mens Christmas Lights Red or Black



MC-02 Mens Christmas Car/Tree Black or Green



MC-03 Mens Christmas Santa/Chimney Black (Sold Out)/Green



MC-04 Mens Christmas Snowglobe Black or Red



MC-05 Mens Christmas Santa/Deer Black or Green



MC-06 Mens Christmas Tree Black or Red

# Special **PICKLEBALL SOCKS** for our Socks For Safety Program A Fundraiser for Neighborhood Watch

Neighborhood Watch is a crime prevention program within the University City Community

Association (UCCA) and in partnership with our SDPD



Email me at <a href="mailto:bggellman@yahoo.com">bggellman@yahoo.com</a> to place your order (example: 1 pair - FCC-277 Womens Pickleball Paddles, green, 5 pairs - FM-117 Mens Pickleball Paddles, Royal Blue) and to receive the flyer of the many other styles for men, women and children, or go to universitycitynews.org and click on Neighborhood Watch.

- \* No Minimums
- \* In Stock Now
- \* Socks for Safety is a fundraiser for UCCA's Neighborhood Watch program and donations are gladly accepted.