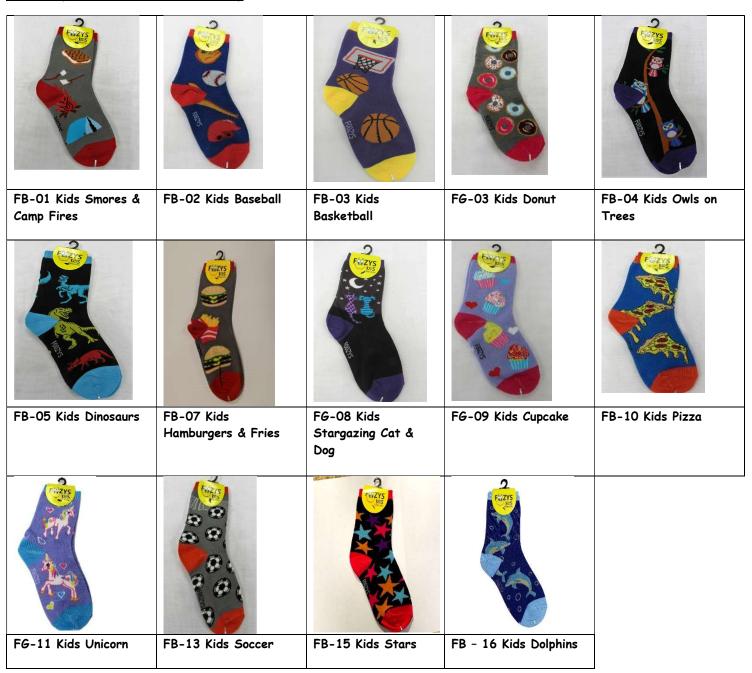

### Socks For Safety Order Form

#### Donations Welcome To Receive Socks

#### Fundraiser for Neighborhood Watch

## Go to: universitycitynews.org Click on: Neighborhood Watch

To Order: Email your name, email and phone number to <a href="mailto:bggellman@yahoo.com">bggellman@yahoo.com</a>. Include quantity, style #, description and color. (example: 1 - FC-29 Border Collie, pink). You will be contacted to arrange payment and delivery. If mailed, postage will be added according to current postal fees.

#### KIDS (fits shoe size 5-8.5)



#### WOMENS (fits shoe size 4-10)



HF-75 Womens Flying

Salad

HF-70 Womens Animal Print

#### MENS (fits shoe size 10-12)



#### NO SHOW (one size fits most)











FL-02 Music Notes -Ivory -Black FL-10 Beautiful Butterflies -Pink -Black FL-21 Frog on Lily Pad -Purple -Black FL-26 Hot Coffee Pallet -Grey -Black FL-29 Cherries Pallet -Grey -Black

FAZYS FAZYS

FL-34 Watermelon -Aqua

-Black

Faszys, Faszys,

FL-50 Colorful Piano Keys -Black/White (Sold Out) -Multi



FL-51 Wine Time -Green -Black

#### DOGS (unisex to size 10)





FCC-59 Labradoodle -Green -Red

# Socks For Safety Order Form - Donations Welcome To Receive Socks Fundraiser for Neighborhood Watch Go to universitycitynews.org Click on: Neighborhood Watch

To Order: Email your name, email and phone number to <a href=