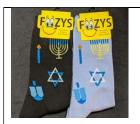

#### HOLIDAY - WOMENS

FC-235 Womens Happy Hanukkah Black or Light Blue

HS-64 Womens Happy Challah Days Black

WC-04 Womens Christmas Lights Red or Black

WC-05 Womens Christmas Snowman Red

WC-07 Womens Christmas Snowglobe Black or Red