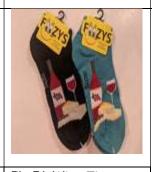

#### NO SHOW (one size fits most)

FL-02 Music Notes -Ivory -Black FL-10 Beautiful Butterflies -Pink -Black FL-21 Frog on Lily Pad -Purple -Black FL-26 Hot Coffee Pallet -Grey -Black FL-29 Cherries Pallet -Grey -Black

FAZYS FAZYS

FL-34 Watermelon -Aqua

-Black

Faszys, Faszys,

FL-50 Colorful Piano Keys -Black/White (Sold Out) -Multi

FL-51 Wine Time -Green -Black