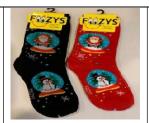

h

To Order: Email your name, email and phone number to <a href="mailto:bggellman@yahoo.com">bggellman@yahoo.com</a>. Include quantity, style #, description and color. (example: 1 - WC-04 Womens Christmas Lights, red). You will be contacted to arrange payment and delivery. If mailed, postage will be added according to current postal fees.

#### HOLIDAY - WOMENS



FC-235 Womens Happy Hanukkah Black or Light Blue



HS-64 Womens Happy Challah Days Black



WC-04 Womens Christmas Lights Red or Black



WC-05 Womens Christmas Snowman Red



WC-07 Womens Christmas Snowglobe Black or Red



WC-09 Womens Christmas Tree Red

#### HOLIDAY - MENS



MC-01 Mens Christmas Lights Red or Black



MC-02 Mens Christmas Car/Tree Black or Green



MC-03 Mens Christmas Santa/Chimney Black (Sold Out)/Green



MC-04 Mens Christmas Snowglobe Black or Red



MC-05 Mens Christmas Santa/Deer Black or Green



MC-06 Mens Christmas Tree Black or Red

# Special **PICKLEBALL SOCKS** for our Socks For Safety Program A Fundraiser for Neighborhood Watch

Neighborhood Watch is a crime prevention program within the University City Community

Association (UCCA) and in partnership with our SDPD



Email me at <a href="mailto:bggellman@yahoo.com">bggellman@yahoo.com</a> to place your order (example: 1 pair - FCC-277 Womens Pickleball Paddles, green, 5 pairs - FM-117 Mens Pickleball Paddles, Royal Blue) and to receive the flyer of the many other styles for men, women and children, or go to universitycitynews.org and click on Neighborhood Watch.

- \* No Minimums
- \* In Stock Now
- \* Socks for Safety is a fun