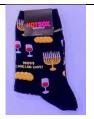

#### HOLIDAY - WOMENS

FC-235 Womens Happy Hanukkah Black or Light Blue

HS-64 Womens Happy Challah Days Black

WC-04 Womens Christmas Lights Red or Black

WC-05 Womens Christmas Snowman Red

WC-07 Womens Christmas Snowglobe Black or Red