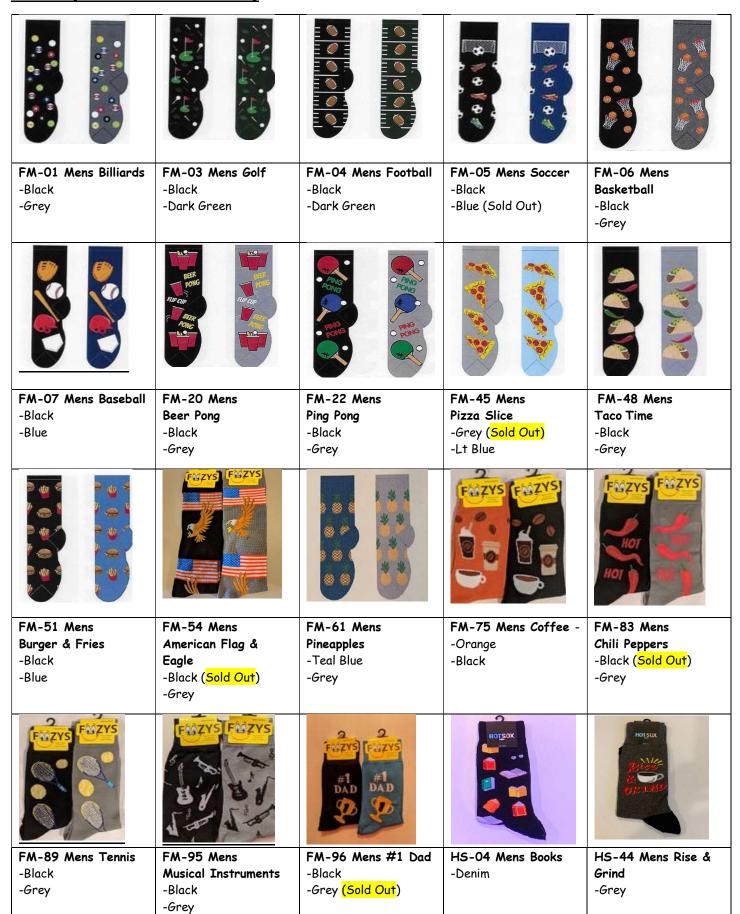

### Socks For Safety Order Form

#### Donations Welcome To Receive Socks

#### Fundraiser for Neighborhood Watch

## Go to: universitycitynews.org Click on: Neighborhood Watch

To Order: Email your name, email and phone number to <a href="mailto:bggellman@yahoo.com">bggellman@yahoo.com</a>. Include quantity, style #, description and color. (example: 1 - FC-29 Border Collie, pink). You will be contacted to arrange payment and delivery. If mailed, postage will be added according to current postal fees.

#### KIDS (fits shoe size 5-8.5)



#### WOMENS (fits shoe size 4-10)



HF-75 Womens Flying

Salad

HF-70 Womens Animal Print

#### MENS (fits shoe size 10-12)



#### NO SHOW (one size fits most)











FL-02 Music Notes -Ivory -Black FL-10 Beautiful Butterflies -Pink -Black FL-21 Frog on Lily Pad -Purple -Black FL-26 Hot Coffee Pallet -Grey -Black FL-29 Cherries Pallet -Grey -Black

FAZYS FAZYS

FL-34 Watermelon -Aqua

-Black

Faszys, Faszys,

FL-50 Colorful Piano Keys -Black/White (Sold Out) -Multi



FL-51 Wine Time -Green -Black

#### DOGS (unisex to size 10)





FCC-59 Labradoodle -Green -Red

# Socks For Safety Order Form - Donations Welcome To Receive Socks Fundraiser for Neighborhood Watch Go to universitycitynews.org Click on: Neighborhood Watch

To Order: Email your name, email and phone number to <a href="mailto:bggellman@yahoo.com">bggellman@yahoo.com</a>. Include quantity, style #, description and color. (example: 1 - WC-04 Wome