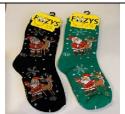

#### HOLIDAY - MENS

MC-01 Mens Christmas Lights Red or Black

MC-02 Mens Christmas Car/Tree Black or Green

MC-03 Mens Christmas Santa/Chimney Black (Sold Out)/Green

MC-04 Mens Christmas Snowglobe Black or Red

MC-05 Mens Christmas Santa/Deer Black or Green

MC-06 Mens Christmas Tree Black or Red