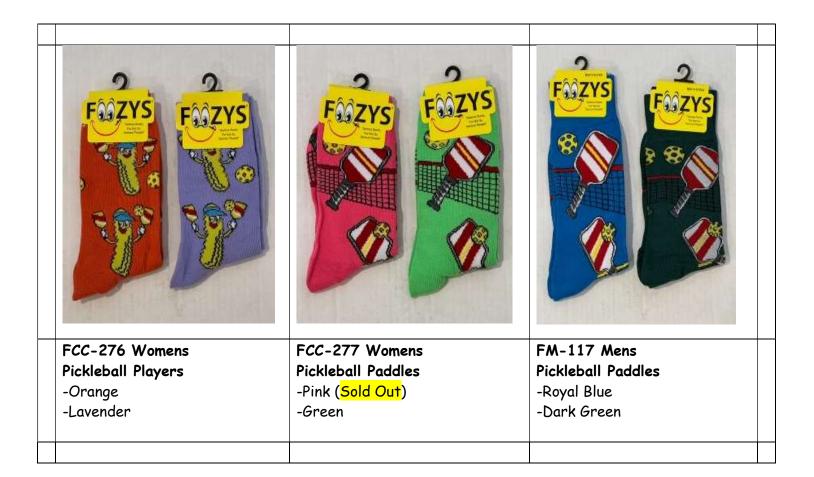

# Special **PICKLEBALL SOCKS** for our Socks For Safety Program A Fundraiser for Neighborhood Watch

Neighborhood Watch is a crime prevention program within the University City Community

Association (UCCA) and in partnership with our SDPD

Email me at <a href="mailto:bggellman@yahoo.com">bggellman@yahoo.com</a> to place your order (example: 1 pair - FCC-277 Womens Pickleball Paddles, green, 5 pairs - FM-117 Mens Pickleball Paddles, Royal Blue) and to receive the flyer of the many other styles for men, women and children, or go to universitycitynews.org and click on Neighborhood Watch.