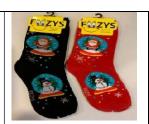

#### HOLIDAY - MENS

MC-01 Mens Christmas Lights Red or Black

MC-02 Mens Christmas Car/Tree Black or Green

MC-03 Mens Christmas Santa/Chimney Black (Sold Out)/Green

MC-04 Mens Christmas Snowglobe Black or Red

MC-05 Mens Christmas Santa/Deer Black or Green

MC-06 Mens Christmas Tree Black or Red