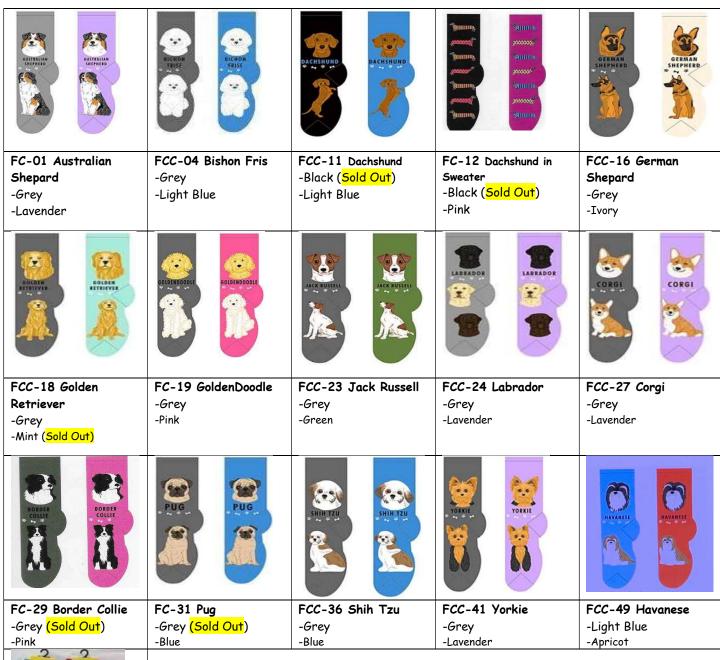

om</a>. Include quantity, style #, description and color. (example: 1 - FC-29 Border Collie, pink). You will be contacted to arrange payment and delivery. If mailed, postage will be added according to current postal fees.

#### KIDS (fits shoe size 5-8.5)



#### WOMENS (fits shoe size 4-10)



HF-75 Womens Flying

Salad

HF-70 Womens Animal Print

#### MENS (fits shoe size 10-12)



#### NO SHOW (one size fits most)











FL-02 Music Notes -Ivory -Black FL-10 Beautiful Butterflies -Pink -Black FL-21 Frog on Lily Pad -Purple -Black FL-26 Hot Coffee Pallet -Grey -Black FL-29 Cherries Pallet -Grey -Black

FAZYS FAZYS

FL-34 Watermelon -Aqua

-Black

Faszys, Faszys,

FL-50 Colorful Piano Keys -Black/White (Sold Out) -Multi



FL-51 Wine Time -Green -Black

#### DOGS (unisex to size 10)





FCC-59 Labradoodle -Green -Red

# Socks For Safety Order Form - Donations Welcome To Receive Socks Fundraiser for Neighborhood Watch Go to universitycitynews.org Click on: Neighborhood Watch

To Order: Email your name, email and phone number to <a href="mailto:bggellman@yahoo.com">bggellman@yahoo.com</a>. Include quantity, style #, description and color. (example: 1 - WC-04 Womens Christmas Lights, red). You will be contacted to arrange payment and delivery. If mailed, postage will be added according to current postal fees.

#### HOLIDAY - WOMENS



FC-235 Womens Happy Hanukkah Black or Light Blue



HS-64 Womens Happy Challah Days Black



WC-04 Womens Christmas Lights Red or Black



WC-05 Womens Christmas Snowman Red



WC-07 Womens Christmas Snowglobe Black or Red



WC-09 Womens C