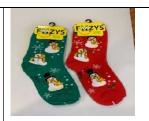

#### HOLIDAY - MENS

MC-01 Mens Christmas Lights Red or Black

MC-02 Mens Christmas Car/Tree Black or Green

MC-03 Mens Christmas Santa/Chimney Black (Sold Out)/Green

MC-04 Mens Christmas Snowglobe Black or Red

MC-05 Mens Christmas Santa/Deer Black or Green

MC-06 Mens Christmas Tree Black or Red